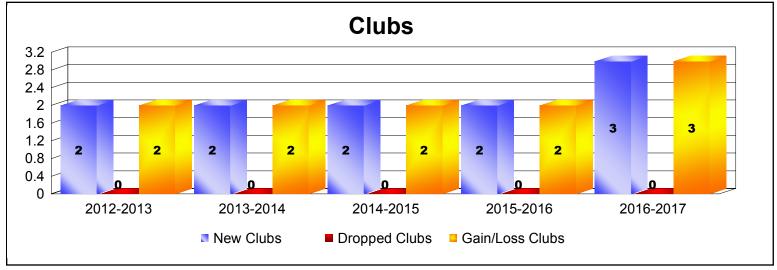

District 108IB1 As of June 2017 Cumulative

| Year      | New<br>Clubs | Dropped<br>Clubs | Gain/<br>Loss<br>Clubs | New<br>Members | Charter<br>Members | Reinstate<br>Members | Transfer<br>Members | Total<br>Member<br>Added | Total<br>Members<br>Dropped | Gain/<br>Loss<br>Members |
|-----------|--------------|------------------|------------------------|----------------|--------------------|----------------------|---------------------|--------------------------|-----------------------------|--------------------------|
| 2012-2013 | 2            | 0                | 2                      | 126            | 45                 | 9                    | 6                   | 186                      | -271                        | -85                      |
| 2013-2014 | 2            | 0                | 2                      | 131            | 42                 | 2                    | 21                  | 196                      | -226                        | -30                      |
| 2014-2015 | 2            | 0                | 2                      | 160            | 45                 | 1                    | 32                  | 238                      | -248                        | -10                      |
| 2015-2016 | 2            | 0                | 2                      | 176            | 64                 | 3                    | 7                   | 250                      | -219                        | 31                       |
| 2016-2017 | 3            | 0                | 3                      | 240            | 72                 | 8                    | 8                   | 328                      | -253                        | 75                       |
| Average   | 2            | 0                | 2                      | 167            | 54                 | 5                    | 15                  | 240                      | -243                        | -4                       |