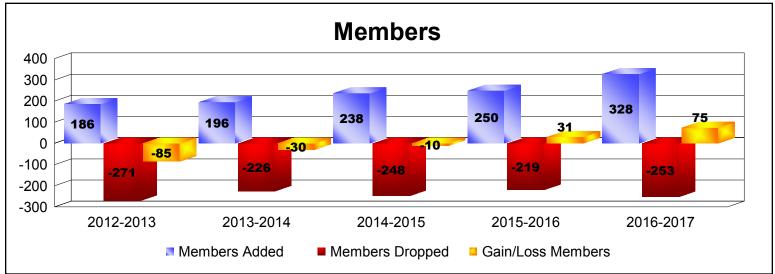

District 108IB1 As of June 2017 Cumulative

| Year      | New<br>Clubs | Dropped<br>Clubs | Gain/<br>Loss<br>Clubs | New<br>Members | Charter<br>Members | Reinstate<br>Members | Transfer<br>Members | Total<br>Member<br>Added | Total<br>Members<br>Dropped | Gain/<br>Loss<br>Members |
|-----------|--------------|------------------|------------------------|----------------|--------------------|----------------------|---------------------|--------------------------|-----------------------------|--------------------------|
| 2012-2013 | 2            | 0                | 2                      | 126            | 45                 | 9                    | 6                   | 186                      | -271                        | -85                      |
| 2013-2014 | 2            | 0                | 2                      | 131            | 42                 | 2                    | 21                  | 196                      | -226                        | -30                      |
| 2014-2015 | 2            | 0                | 2                      | 160            | 45                 | 1                    | 32                  | 238                      | -248                        | -10                      |
| 2015-2016 | 2            | 0                | 2                      | 176            | 64                 | 3                    | 7                   | 250                      | -219                        | 31                       |
| 2016-2017 | 3            | 0                | 3                      | 240            | 72                 | 8                    | 8                   | 328                      | -253                        | 75                       |
| Average   | 2            | 0                | 2                      | 167            | 54                 | 5                    | 15                  | 240                      | -243                        | -4                       |